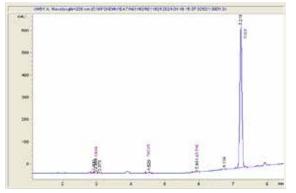

### Cannabinoid Profile

### Cannabinoid Profile by HPLC

0.27%

Delta-9-THC

0.00%

CBD

| Cannabinoid          | % wt  | mg/g   |
|----------------------|-------|--------|
| CBGA                 | 0.266 | 2.66   |
| CBG                  | 0.053 | 0.53   |
| THCVa                | 0.133 | 1.33   |
| Delta-9-THC          | 0.271 | 2.71   |
| THCA                 | 26.08 | 260.82 |
| Total Cannabinoids   | 26.81 | 268.1  |
| Calculated Total THC | 23.14 | 231.45 |
| Calculated CBD Yield | 0.00  | 0.00   |
|                      |       |        |