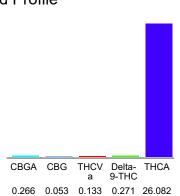

### Cannabinoid Profile

### Cannabinoid Profile by HPLC

0.27%

Delta-9-THC

0.00%

CBD

| Cannabinoid          | % wt  | mg/g   |
|----------------------|-------|--------|
| CBGA                 | 0.266 | 2.66   |
| CBG                  | 0.053 | 0.53   |
| THCVa                | 0.133 | 1.33   |
| Delta-9-THC          | 0.271 | 2.71   |
| THCA                 | 26.08 | 260.82 |
| Total Cannabinoids   | 26.81 | 268.1  |
| Calculated Total THC | 23.14 | 231.45 |
| Calculated CBD Yield | 0.00  | 0.00   |
|                      |       |        |