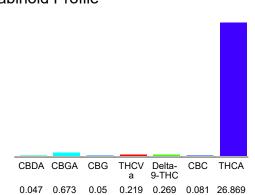

### Cannabinoid Profile by HPLC

0.27%

Delta-9-THC

0.00%

CBD

28.21%

**Total Cannabinoids** 

| Cannabinoid          | % wt  | mg/g   |
|----------------------|-------|--------|
| CBDA                 | 0.047 | 0.47   |
| CBGA                 | 0.673 | 6.73   |
| CBG                  | 0.05  | 0.5    |
| THCVa                | 0.219 | 2.19   |
| Delta-9-THC          | 0.269 | 2.69   |
| CBC                  | 0.081 | 0.81   |
| THCA                 | 26.87 | 268.69 |
| Total Cannabinoids   | 28.21 | 282.1  |
| Calculated Total THC | 23.83 | 238.33 |
| Calculated CBD Yield | 0.04  | 0.41   |