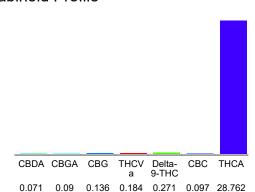

## Cannabinoid Profile by HPLC

0.27%

Delta-9-THC

0.00%

**CBD** 

29.61%

**Total Cannabinoids** 

| Cannabinoid          | % wt  | mg/g   |
|----------------------|-------|--------|
| CBDA                 | 0.071 | 0.71   |
| CBGA                 | 0.09  | 0.9    |
| CBG                  | 0.136 | 1.36   |
| THCVa                | 0.184 | 1.84   |
| Delta-9-THC          | 0.271 | 2.71   |
| CBC                  | 0.097 | 0.97   |
| THCA                 | 28.76 | 287.62 |
| Total Cannabinoids   | 29.61 | 296.1  |
| Calculated Total THC | 25.50 | 254.95 |
| Calculated CBD Yield | 0.06  | 0.62   |