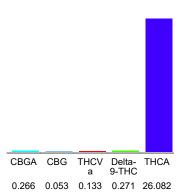

### Cannabinoid Profile by HPLC

0.27%

Delta-9-THC

0.00%

**CBD** 

| Cannabinoid          | % wt  | mg/g   |
|----------------------|-------|--------|
| CBGA                 | 0.266 | 2.66   |
| CBG                  | 0.053 | 0.53   |
| THCVa                | 0.133 | 1.33   |
| Delta-9-THC          | 0.271 | 2.71   |
| THCA                 | 26.08 | 260.82 |
| Total Cannabinoids   | 26.81 | 268.1  |
| Calculated Total THC | 23.14 | 231.45 |
| Calculated CBD Yield | 0.00  | 0.00   |
|                      |       |        |

Calculated Total THC = Delta-9-THC + 0.877 \* THCA Calculated Maximum CBD Yield = CBD + 0.877 \* CBDA

26.81%

**Total Cannabinoids** 