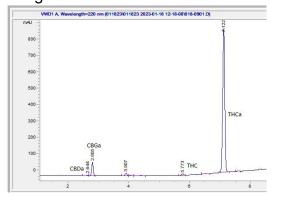

# Marin Analytics

# **Analysis Report**

## Sample |

Milk & Cookies THCa Flower

Sample Submitted: 06-14-2023; Report Date: 06-14-2023

## Cereal Milk (Stinky) THCa Flower

Plant Material: Flower

### Chromatogram



#### Cannabinoid Profile



#### Cannabinoid Profile by HPLC

0.28%

Delta-9-THC

0.00%

**CBD** 

| Cannabinoid          | % wt  | mg/g   |
|----------------------|-------|--------|
| CBDA                 | 0.09  | 0.9    |
| CBGA                 | 1.77  | 17.7   |
| Delta-9-THC          | 0.28  | 2.8    |
| THCA                 | 28.5  | 285.0  |
| Total Cannabinoids   | 29.33 | 293.3  |
| Calculated THC Yield | 28.82 | 288.20 |
| Calculated CBD Yield | 0.07  | 0.70   |

Calculated Maximum Delta-9-THC Yield = Delta-9-THC + 0.877 \* THCA Calculated Maximum CBD Yield = CBD + 0.877 \* CBDA

28.55%

**Total Cannabinoids** 

Marin Analytics, LLC 250 Bel Marin Keys Blvd, Suite D4 Novato, CA 94949

415-936-6477 / sarabiancalana1@gmail.com

Sara Biancalana
Chief Scientist

This sample has been