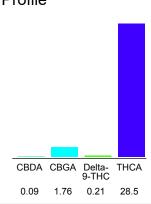

#### Cannabinoid Profile

#### Cannabinoid Profile by HPLC

0.28%

Delta-9-THC

0.00%

**CBD** 

| Cannabinoid          | % wt  | mg/g   |
|----------------------|-------|--------|
| CBDA                 | 0.09  | 0.9    |
| CBGA                 | 1.77  | 17.7   |
| Delta-9-THC          | 0.28  | 2.8    |
| THCA                 | 28.5  | 285.0  |
| Total Cannabinoids   | 29.33 | 293.3  |
| Calculated THC Yield | 28.82 | 288.20 |
| Calculated CBD Yield | 0.07  | 0.70   |