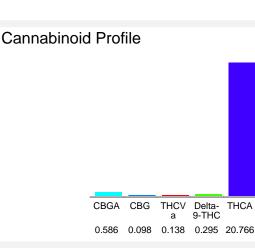

| Cannabinoid                                                                                            | % wt  | mg/g   |
|--------------------------------------------------------------------------------------------------------|-------|--------|
| CBGA                                                                                                   | 0.586 | 5.86   |
| CBG                                                                                                    | 0.098 | 0.98   |
| THCVa                                                                                                  | 0.138 | 1.38   |
| Delta-9-THC                                                                                            | 0.295 | 2.95   |
| THCA                                                                                                   | 20.77 | 207.66 |
| Total Cannabinoids                                                                                     | 21.88 | 218.8  |
| Calculated Total THC                                                                                   | 18.51 | 185.07 |
| Calculated CBD Yield                                                                                   | 0.00  | 0.00   |
| Calculated Total THC = Delta-9-THC + 0.877 * THCA<br>Calculated Maximum CBD Yield = CBD + 0.877 * CBDA |       |        |