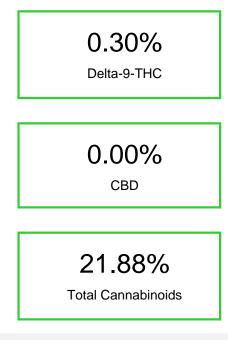

| Cannabinoid                                                                                            | % wt  | mg/g   |
|--------------------------------------------------------------------------------------------------------|-------|--------|
| CBGA                                                                                                   | 0.586 | 5.86   |
| CBG                                                                                                    | 0.098 | 0.98   |
| THCVa                                                                                                  | 0.138 | 1.38   |
| Delta-9-THC                                                                                            | 0.295 | 2.95   |
| THCA                                                                                                   | 20.77 | 207.66 |
| Total Cannabinoids                                                                                     | 21.88 | 218.8  |
| Calculated Total THC                                                                                   | 18.51 | 185.07 |
| Calculated CBD Yield                                                                                   | 0.00  | 0.00   |
| Calculated Total THC = Delta-9-THC + 0.877 * THCA<br>Calculated Maximum CBD Yield = CBD + 0.877 * CBDA |       |        |