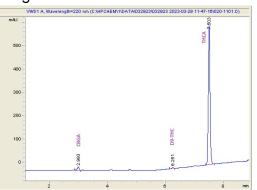

# Analysis Report

## SUGARLEAF, LLC

## Sample 616-032923-055

Gushmints Indoor Batch/Lot # GM19991 Sample Submitted: 03-29-2023; Report Date: 04-03-2023

### Batch/Lot # GM19991

## Gushmints Indoor Plant Material: Flower Chromatogram



#### Cannabinoid Profile by HPLC



| Cannabinoid                                                       | % wt  | mg/g   |
|-------------------------------------------------------------------|-------|--------|
| CBGA                                                              | 0.75  | 7.5    |
| Delta-9-THC                                                       | 0.16  | 1.6    |
| THCA                                                              | 23.06 | 230.6  |
| Total Cannabinoids                                                | 23.97 | 239.7  |
| Calculated Delta-9-THC Yield                                      | 20.38 | 203.84 |
| Calculated CBD Yield                                              | 0.00  | 0.00   |
| Calculated Maximum Delta-9-THC Yield = Delta-9-THC + 0.877 * THC