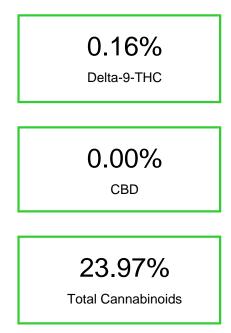

#### Cannabinoid Profile by HPLC

| Cannabinoid                                                       | % wt  | mg/g   |
|-------------------------------------------------------------------|-------|--------|
| CBGA                                                              | 0.75  | 7.5    |
| Delta-9-THC                                                       | 0.16  | 1.6    |
| THCA                                                              | 23.06 | 230.6  |
| Total Cannabinoids                                                | 23.97 | 239.7  |
| Calculated Delta-9-THC Yield                                      | 20.38 | 203.84 |
| Calculated CBD Yield                                              | 0.00  | 0.00   |
| Calculated Maximum Delta-9-THC Yield = Delta-9-THC + 0.877 * THCA |       |        |
| Calculated Maximum CBD Yield = CBD + 0.877 * CBDA                 |       |        |