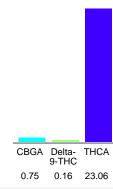

#### Cannabinoid Profile by HPLC

| Cannabinoid                                                       | % wt  | mg/g   |
|-------------------------------------------------------------------|-------|--------|
| CBGA                                                              | 0.75  | 7.5    |
| Delta-9-THC                                                       | 0.16  | 1.6    |
| THCA                                                              | 23.06 | 230.6  |
| Total Cannabinoids                                                | 23.97 | 239.7  |
| Calculated Delta-9-THC Yield                                      | 20.38 | 203.84 |
| Calculated CBD Yield                                              | 0.00  | 0.00   |
| Calculated Maximum Delta-9-THC Yield = Delta-9-THC + 0.877 * THCA |       |        |
| Calculated Maximum CBD Yield = CBD + 0.877 * CBDA                 |       |        |

Cannabinoid Profile