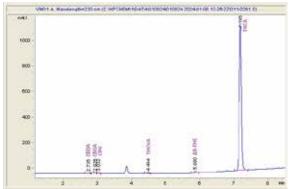

### Cannabinoid Profile

## Cannabinoid Profile by HPLC

0.28%

Delta-9-THC

0.00%

CBD

30.51%

**Total Cannabinoids** 

| Cannabinoid          | % wt  | mg/g   |
|----------------------|-------|--------|
| CBDA                 | 0.082 | 0.82   |
| CBGA                 | 0.054 | 0.54   |
| CBG                  | 0.115 | 1.15   |
| THCVa                | 0.171 | 1.71   |
| Delta-9-THC          | 0.279 | 2.79   |
| THCA                 | 29.81 | 298.09 |
| Total Cannabinoids   | 30.51 | 305.1  |
| Calculated Total THC | 26.42 | 264.21 |
| Calculated CBD Yield | 0.07  | 0.72   |