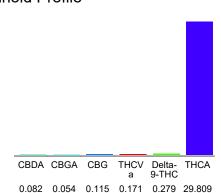

### Cannabinoid Profile

## Cannabinoid Profile by HPLC

0.28%

Delta-9-THC

0.00%

CBD

30.51%

**Total Cannabinoids** 

| Cannabinoid          | % wt  | mg/g   |
|----------------------|-------|--------|
| CBDA                 | 0.082 | 0.82   |
| CBGA                 | 0.054 | 0.54   |
| CBG                  | 0.115 | 1.15   |
| THCVa                | 0.171 | 1.71   |
| Delta-9-THC          | 0.279 | 2.79   |
| THCA                 | 29.81 | 298.09 |
| Total Cannabinoids   | 30.51 | 305.1  |
| Calculated Total THC | 26.42 | 264.21 |
| Calculated CBD Yield | 0.07  | 0.72   |